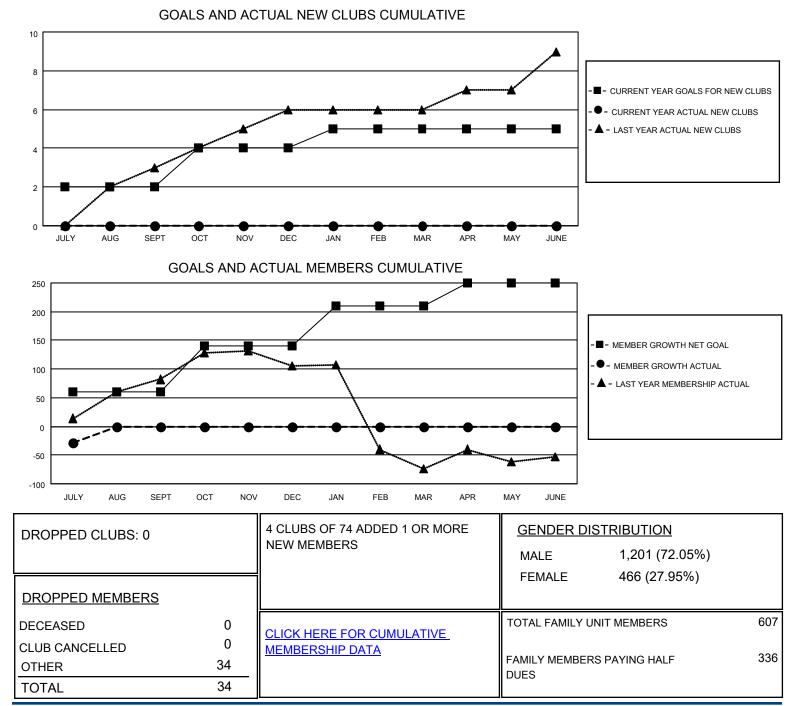

## LOCATION REP OF SRI LANKA

District 306 A1

Results as of: 7/31/2021

| Clubs                 |               |           |               | Members               |                        |                         |                                                    |
|-----------------------|---------------|-----------|---------------|-----------------------|------------------------|-------------------------|----------------------------------------------------|
| RESULTS FOR 2021-2022 |               |           |               | RESULTS FOR 2021-2022 |                        |                         |                                                    |
| QUARTER               | NEW CLUB GOAL | NEW CLUBS | DROPPED CLUBS | QUARTER MEM           | BER GROWTH NET<br>GOAL | MEMBER GROWTH<br>ACTUAL | DROPPED<br>MEMBERS ACTUAL<br>(including transfers) |
| JULY/AUG/SEPT         | 2             | 0         | 0             | JULY/AUG/SEPT         | 60                     | 7                       | 34                                                 |
| OCT/NOV/DEC           | 2             | 0         | 0             | OCT/NOV/DEC           | 80                     | 0                       | 0                                                  |
| JAN/FEB/MAR           | 1             | 0         | 0             | JAN/FEB/MAR           | 70                     | 0                       | 0                                                  |
| APR/MAY/JUNE          | 0             | 0         | 0             | APR/MAY/JUNE          | 40                     | 0                       | 0                                                  |